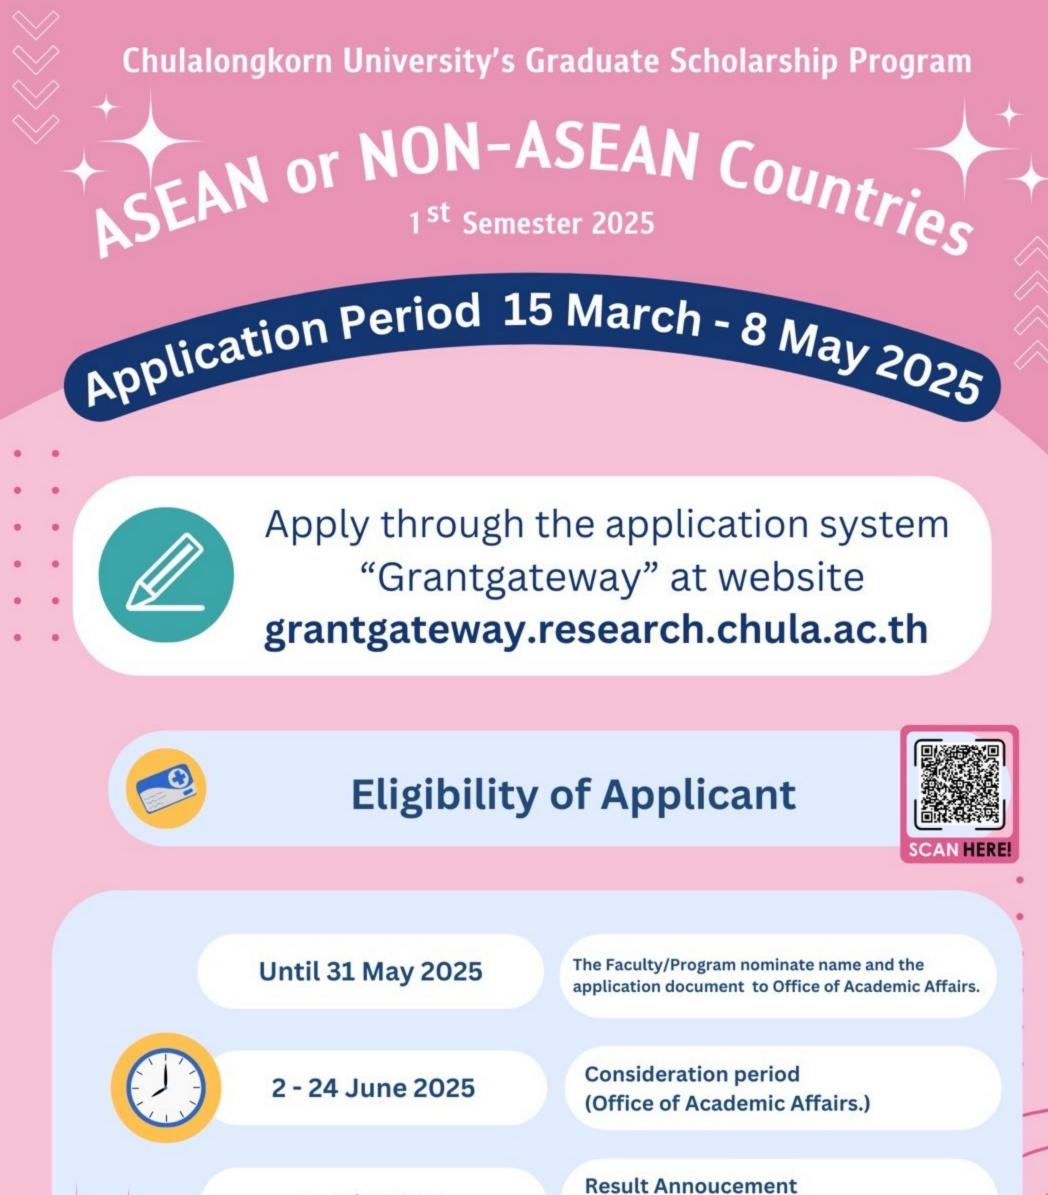

#### 2. Application for ASEAN or Non-ASEAN Countries scholarship (Part 2)

| Application form:                           | Apply through the application system "Grant Gateway"                                                                                                                                                                                                                                                                                                                                                                                                                                                                                                                                                                                                                                                                                                                                                                                                                                                                                                                                                                                                                                                                                                                             |                      |  |
|---------------------------------------------|----------------------------------------------------------------------------------------------------------------------------------------------------------------------------------------------------------------------------------------------------------------------------------------------------------------------------------------------------------------------------------------------------------------------------------------------------------------------------------------------------------------------------------------------------------------------------------------------------------------------------------------------------------------------------------------------------------------------------------------------------------------------------------------------------------------------------------------------------------------------------------------------------------------------------------------------------------------------------------------------------------------------------------------------------------------------------------------------------------------------------------------------------------------------------------|----------------------|--|
| Application Period<br>15 March – 8 May 2025 | https://grantgateway.research.chula.ac.th/www/Home/index                                                                                                                                                                                                                                                                                                                                                                                                                                                                                                                                                                                                                                                                                                                                                                                                                                                                                                                                                                                                                                                                                                                         |                      |  |
|                                             | <ul> <li>Applicants can apply at <u>https://grantgateway.research.ch</u><br/>application period: 15 March – 8 May 2025.</li> </ul>                                                                                                                                                                                                                                                                                                                                                                                                                                                                                                                                                                                                                                                                                                                                                                                                                                                                                                                                                                                                                                               | ula.ac.th at the     |  |
|                                             | <ul> <li>After you Apply through the application system "Grant Gateway" Please<br/>submit Application form and submit all the required documents to the<br/>contact e-mail address provided at the end of this document. Please refer to<br/>the attached zip file (Separate file), prepare, and submit all required<br/>documents including (Part 1and Part 2) to Dr.Nattapong Tuntiwiwattanapun<br/>(Nattapong.T@chula.ac.th) and Ms.Walanya Khongsang<br/>(Walanya.K@chula.ac.th).</li> </ul>                                                                                                                                                                                                                                                                                                                                                                                                                                                                                                                                                                                                                                                                                 |                      |  |
|                                             | <ul> <li>ASEAN or NON-ASEAN countries eligibility of Applicants:</li> <li>1.Applicants must be international graduate students from ASEAN or Non-ASEAN countries. Faculty members, researchers and academic staff, who will return to teach/work at their home universities after graduation from Chulalongkorn University, are preferred.</li> <li>It should be noted that students from ASEAN or Non-ASEAN countries, who have been studying in any program at Chulalongkorn University for more than one semester, are not eligible to apply for this scholarship.</li> <li>2.Applicantsmust have completed a Bachelor's degree or a Master's degree in a field related to the field for which they are applying. A degree certificate and an official academic transcript must be submitted with their application.</li> <li>3.Applicants must have obtained a grade point average of not lower than 2.75 for their undergraduate studies and not lower than 3.25 for their graduate studies.</li> <li>Applicants must be not be over 40 years of age.</li> <li>5. Applicants must have a good command of English.</li> <li>6. Applicants must be in good health.</li> </ul> |                      |  |
|                                             | English proficiency required for IP-HSM<br>M.Sc. Ph.D.                                                                                                                                                                                                                                                                                                                                                                                                                                                                                                                                                                                                                                                                                                                                                                                                                                                                                                                                                                                                                                                                                                                           |                      |  |
|                                             |                                                                                                                                                                                                                                                                                                                                                                                                                                                                                                                                                                                                                                                                                                                                                                                                                                                                                                                                                                                                                                                                                                                                                                                  |                      |  |
|                                             | TOEFL(PAPER) 500 TOEFL(PAPER)                                                                                                                                                                                                                                                                                                                                                                                                                                                                                                                                                                                                                                                                                                                                                                                                                                                                                                                                                                                                                                                                                                                                                    |                      |  |
|                                             |                                                                                                                                                                                                                                                                                                                                                                                                                                                                                                                                                                                                                                                                                                                                                                                                                                                                                                                                                                                                                                                                                                                                                                                  | 213                  |  |
|                                             | TOEFL(iBT) 61 TOEFL (iBT)                                                                                                                                                                                                                                                                                                                                                                                                                                                                                                                                                                                                                                                                                                                                                                                                                                                                                                                                                                                                                                                                                                                                                        | 79                   |  |
|                                             | - (), (), -                                                                                                                                                                                                                                                                                                                                                                                                                                                                                                                                                                                                                                                                                                                                                                                                                                                                                                                                                                                                                                                                                                                                                                      | 50                   |  |
|                                             | IELTS 5.0 IELTS                                                                                                                                                                                                                                                                                                                                                                                                                                                                                                                                                                                                                                                                                                                                                                                                                                                                                                                                                                                                                                                                                                                                                                  | 6.0                  |  |
|                                             | Important remark:<br>We DO NOT accept IELTS indicator or TOEFL in Home (Online)Edition.                                                                                                                                                                                                                                                                                                                                                                                                                                                                                                                                                                                                                                                                                                                                                                                                                                                                                                                                                                                                                                                                                          |                      |  |
|                                             | Their score result must be valid not more than two years on the day                                                                                                                                                                                                                                                                                                                                                                                                                                                                                                                                                                                                                                                                                                                                                                                                                                                                                                                                                                                                                                                                                                              |                      |  |
|                                             | to the day of admission.                                                                                                                                                                                                                                                                                                                                                                                                                                                                                                                                                                                                                                                                                                                                                                                                                                                                                                                                                                                                                                                                                                                                                         | and scores announced |  |
|                                             | Applicant must apply to study at only one program. The Office of A not consider the application form from applicant who apply to more the same time.                                                                                                                                                                                                                                                                                                                                                                                                                                                                                                                                                                                                                                                                                                                                                                                                                                                                                                                                                                                                                             |                      |  |